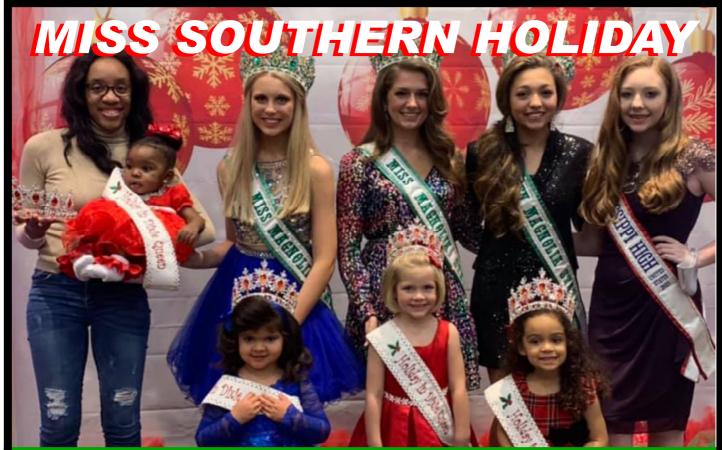

ONLY ACCEPTING THE FIRST 7 CONTESTANTS PER GROUP

# **DECEMBER 18, 2021**

### Landers Center Southaven, Mississippi

Registration will be from 11:30 a.m. until 12:30 p.m. and the pageant starts at 1 p.m. beginning with the baby group working our way up to the older girls.